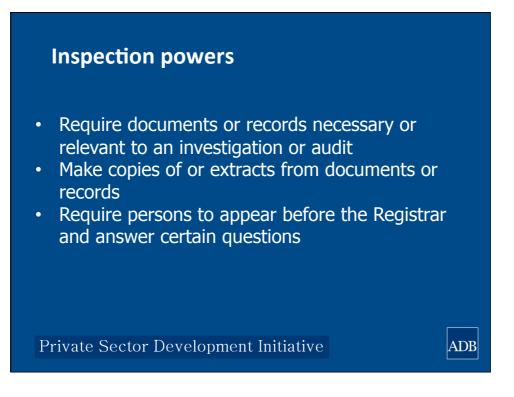

Private Sector Development Initiative

- Annual Reports
- Inspection Powers

Private Sector Development Initiative

- Within 3 months of the anniversary of the incorporation of the Committee
- Online submission of report or paper form
- Fee: VT 5,000
- Fines for late filing