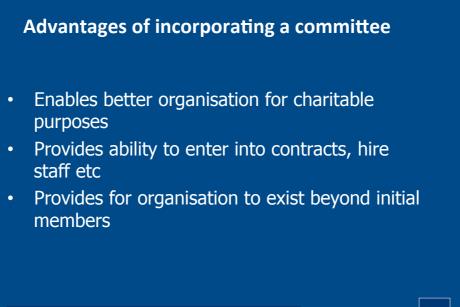

## Incorporating a Committee

- Committee must have 6 or more members
- Application in prescribed form
- Registered address
- Objects of association
- Articles / rules / constitution of association
- Statement of assets and liabilities