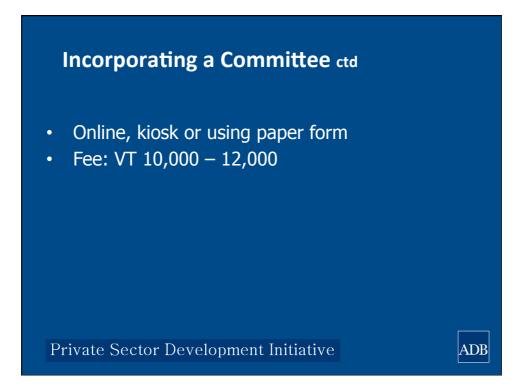

## Incorporating a Committee

- Committee must have 6 or more members
- Application in prescribed form
- Registered address
- Objects of association
- Articles / rules / constitution of association
- Statement of assets and liabilities