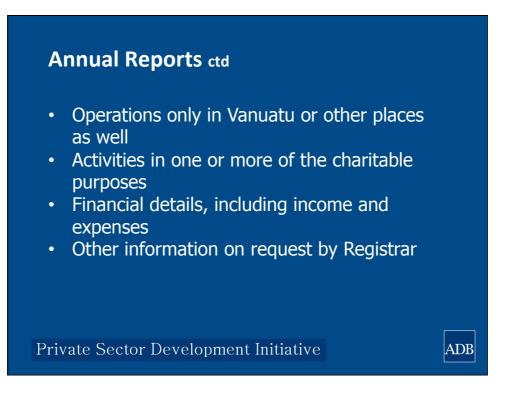

Private Sector Development Initiative

- Annual Reports
- Inspection Powers

Private Sector Development Initiative

- Within 3 months of the anniversary of the incorporation of the Committee
- Online submission of report or paper form
- Fee: VT 5,000
- Fines for late filing

## Annual Reports ctd

- Registrar provides notice if report not submitted
- If Committee does not provide report after notice period then a receiver is appointed

Private Sector Development Initiative